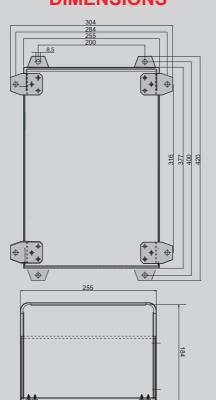

CONTROL
- STARTER CONTROL
- REMOTE COMMANDS WITH CONTACTS (STARTUP TEST STOP)
- PROGRAMMING OF PARAMETERS MADE EASY BY DIP SWITCHES
- AVAILABLE INPUT FOR ANOMALY
- CLOCK FOR PROGRAMMING THE START UP OR STOPPING
   OF THE GENSET
- PROGRAMMABLE WEEKLY SELFTEST

# **ON REQUEST**

- GENERATOR AMMETER
- MAINS THREE-PHASE VOLTMETRIC CONTROL
- **EMERGENCY BUTTON**
- KEY FOR EMERGENCY MANUAL STARTUP
- GENERATOR OVERLOAD SWITCH
- PRE-WIRED MALE CONNECTOR





#### **INSTRUMENTS**

- MAINS VOLTMETER
- GENERATOR VOLTMETER
- GENERATOR AMPEREMETER (On request)
- GENERATOR FREQUENCY METER
- TOTAL HOUR METER
- PARTIAL HOUR METER
- BATTERY VOI TMETER
- FUEL LEVEL INDICATOR

SIMULTANEOUS READING
OF THREE INSTRUMENTS

ANOMALY HISTORICAL RECORD (Including data from the last 100 anomalies)

# **DIMENSIONS**



### SUPPLIED ACCESSORIES

KIT MOUNTING BRACKET LEM

## **TECHNICAL DATA**

-SUPPLY VOLTAGE 12 VDC OR 24 VDC

IP40

-DEGREE OF PROTECTION

-WALLINSTALLATION