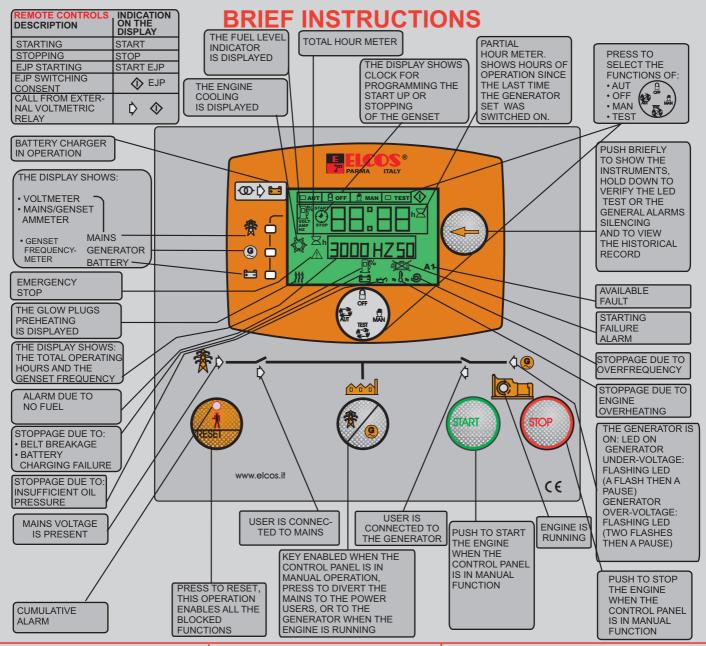

# COMPLETE WITH DISPLAY TO SHOW:

 useful signals for generator set management.

#### 8 instruments:

- mains voltmeter
- generator voltmeter
- generator ammeter (On request)
- generator frequency meter
- total hour meter
- partial hour meter
- battery voltmeter
- fuel level indicator

SIMULTANEOUS READING OF 3 INSTRUMENTS

- REMOTE SWITCHING MAINS/GENSET
- SINGLE-PHASE VOLTMETRIC MAINS/GENERATOR CONTROL
- AUTOMATIC BATTERY CHARGING (1,5A)
- AUTOMATIC SUPERVISION OF FAULTS
- EJP FUNCTION
- GLOW PLUGS CONTROL
- STARTER CONTROL
- REMOTE COMMANDS WITH CONTACTS (STARTUP TEST STOP)
- PROGRAMMING OF PARAMETERS MADE EASY BY DIP SWITCHES
- AVAILABLE INPUT FOR ANOMALY
- CLOCK FOR PROGRAMMING THE START UP OR STOPPING
   OF THE GENSET
- PROGRAMMABLE WEEKLY SELFTEST

#### **INSTRUMENTS**

- MAINS VOLTMETER
- GENERATOR VOLTMETER
- GENERATOR AMPEREMETER (On request)
- GENERATOR FREQUENCY METER
- TOTAL HOUR METER
- PARTIAL HOUR METER
- BATTERY VOI TMETER
- FUEL LEVEL INDICATOR

SIMULTANEOUS READING
OF THREE INSTRUMENTS

ANOMALY HISTORICAL RECORD (Including data from the last 100 anomalies)