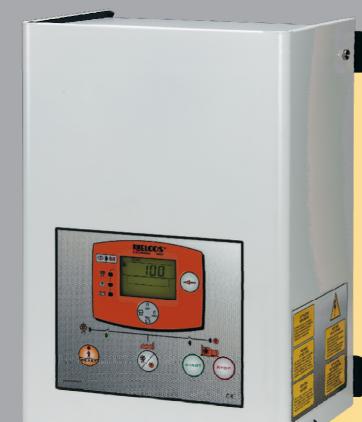

# EMERGENCY AUTOMATIC PANELS FOR GENSET UNITS FITTING A DIESEL OR GASOLINE ENGINE

| TYPE       | Amp (Ac1)                                                |             |
|------------|----------------------------------------------------------|-------------|
| LEM-435/32 | <ul><li>32 Three-phase</li><li>58 Single-phase</li></ul> |             |
| LEM-430/45 | 45                                                       | ree-<br>ase |
| LEM-430/60 | 60                                                       | Th<br>ph    |

### SUPPLIED ACCESSORIES

KIT MOUNTING BRACKET LEM